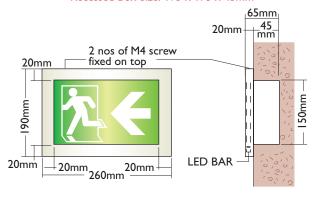

# 

"CRYSTALITE" Cat. CX-LED-165-B-RL

Graphical symbol exit sign

"CRYSTALITE" Cat. CX-LED-220-B-RL

Directional sign

### Recessed Box Size: 195 x 175 x 45mm

Recessed Box Size:  $240 \times 150 \times 45$ mm