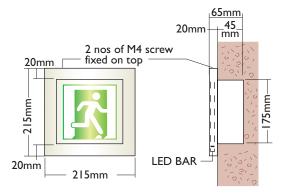

# 

"CRYSTALITE" Cat. CX-LED-165-B-RL

Graphical symbol exit sign

"CRYSTALITE" Cat. CX-LED-220-B-RL

Directional sign

### Recessed Box Size: 195 x 175 x 45mm

Recessed Box Size:  $240 \times 150 \times 45$ mm